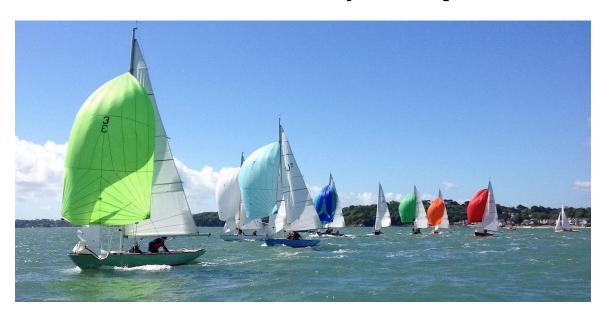

The DHO has held successful regattas for its members since 2017 and this year it is inviting other alpine ski clubs to take part and enter one or more boats with three or four crew in each Mermaid. The regatta will have four to six races, depending on the conditions. Lunch will be in the historic clubhouse and supporters are welcome to join in the fun. Participants can travel to Seaview by rib from Portsmouth on Sunday morning or spend the night before in Seaview and join a lively dinner in the Northbank Hotel.