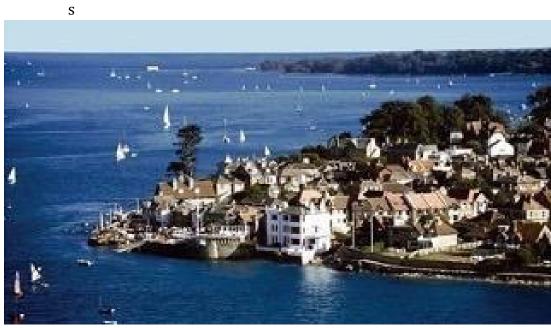

Sea View, with yacht club to left of picture. Racing takes place on courses around laid marks in the bay.