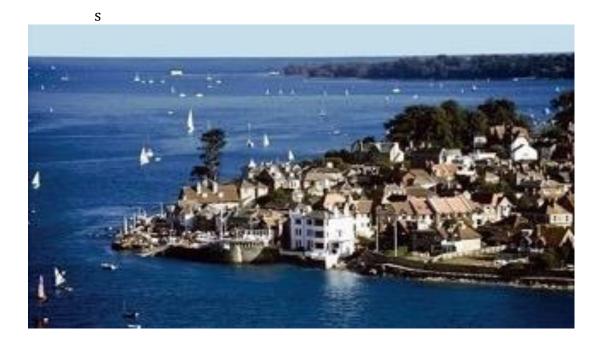

Sea View, with yacht club to left of picture. Racing takes place on courses around laid marks in the bay.