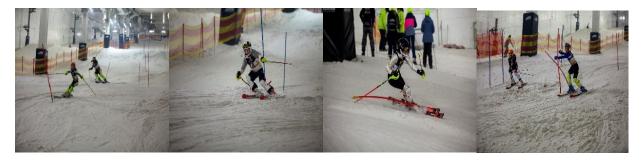

## The Ladies' Ski Club British Schoolgirls' Indoor Races (BSIR)

## Sunday 1st October 2023 at the Milton Keynes Snozone

**Overall, School Team & Individual Prizes** 

If you would like to enter a team please complete the entry form on the Ladies' Ski Club website <a href="https://www.ladiesskiclub.org/british-schoolgirls-indoor-races">www.ladiesskiclub.org/british-schoolgirls-indoor-races</a> or if you require further information please contact

Sue Jenkins at <a href="mailto:bsir@ladiesskiclub.org">bsir@ladiesskiclub.org</a>

TEL: 07885 437454

This event gives schools an opportunity for those who take part in the British Schoolgirls' Races in Flaine to select teams and practice for the event to be held in January 2024.